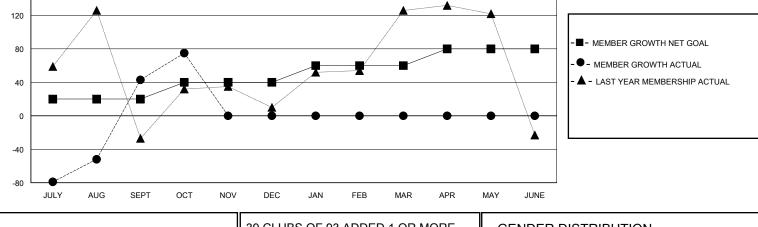

## District 315A2

Results as of: 10/31/2023

| GMT:                  |               | LOC       | ATION REP OF E | BANGLADESH            |                         | GMT CA                  |                                                    |  |
|-----------------------|---------------|-----------|----------------|-----------------------|-------------------------|-------------------------|----------------------------------------------------|--|
|                       | Clubs         |           |                | Members               |                         |                         |                                                    |  |
| RESULTS FOR 2023-2024 |               |           |                | RESULTS FOR 2023-2024 |                         |                         |                                                    |  |
| QUARTER               | NEW CLUB GOAL | NEW CLUBS | DROPPED CLUBS  | QUARTER MEN           | IBER GROWTH NET<br>GOAL | MEMBER GROWTH<br>ACTUAL | DROPPED<br>MEMBERS ACTUAL<br>(including transfers) |  |
| JULY/AUG/SEPT         | 1             | 3         | 0              | JULY/AUG/SEPT         | 20                      | 159                     | 113                                                |  |
| OCT/NOV/DEC           | 0             | 0         | 0              | OCT/NOV/DEC           | 20                      | 34                      | 2                                                  |  |
| JAN/FEB/MAR           | 2             | 0         | 0              | JAN/FEB/MAR           | 20                      | 0                       | 0                                                  |  |
| APR/MAY/JUNE          | 2             | 0         | 0              | APR/MAY/JUNE          | 20                      | 0                       | 0                                                  |  |
|                       | GOALS         | AND ACTUA | L NEW CLUBS C  | UMULATIVE             |                         |                         |                                                    |  |
| 8                     |               |           |                |                       |                         |                         |                                                    |  |
| 6                     |               |           | <u> </u>       | /                     |                         |                         |                                                    |  |