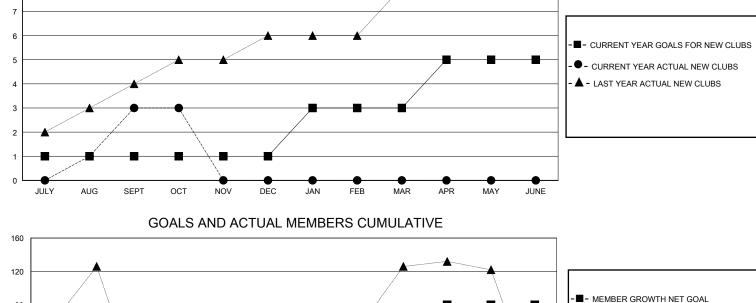

## District 315A2

Results as of: 10/31/2023

| GMT:                  |               | LOC       | ATION REP OF E | BANGLADESH            |                         | GMT CA                  |                                                    |  |
|-----------------------|---------------|-----------|----------------|-----------------------|-------------------------|-------------------------|----------------------------------------------------|--|
|                       | Clubs         |           |                | Members               |                         |                         |                                                    |  |
| RESULTS FOR 2023-2024 |               |           |                | RESULTS FOR 2023-2024 |                         |                         |                                                    |  |
| QUARTER               | NEW CLUB GOAL | NEW CLUBS | DROPPED CLUBS  | QUARTER MEN           | IBER GROWTH NET<br>GOAL | MEMBER GROWTH<br>ACTUAL | DROPPED<br>MEMBERS ACTUAL<br>(including transfers) |  |
| JULY/AUG/SEPT         | 1             | 3         | 0              | JULY/AUG/SEPT         | 20                      | 159                     | 113                                                |  |
| OCT/NOV/DEC           | 0             | 0         | 0              | OCT/NOV/DEC           | 20                      | 34                      | 2                                                  |  |
| JAN/FEB/MAR           | 2             | 0         | 0              | JAN/FEB/MAR           | 20                      | 0                       | 0                                                  |  |
| APR/MAY/JUNE          | 2             | 0         | 0              | APR/MAY/JUNE          | 20                      | 0                       | 0                                                  |  |
|                       | GOALS         | AND ACTUA | L NEW CLUBS C  | UMULATIVE             |                         |                         |                                                    |  |
| 8                     |               |           |                |                       |                         |                         |                                                    |  |
| 6                     |               |           | <u> </u>       | /                     |                         |                         |                                                    |  |